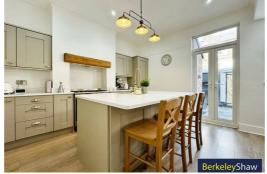

The newly fitted open-plan kitchen diner is an entertainer's dream, with a central island, quartz worktops, integrated wine cooler, and a range of high-quality appliances. The space exudes luxury and is further enhanced by French doors leading out to the beautifully maintained rear yard, seamlessly blending indoor and outdoor living.