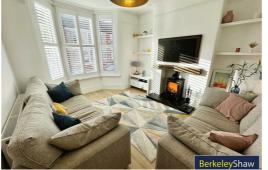

Step into the bright and airy vestibule, where you're greeted by a stunning set of stained glass windows and a door that leads into a spacious, welcoming hallway. To the left, the warm and inviting living room provides the perfect space to relax, featuring a log burner, built-in shelving, shutter blinds, and a large bay window that fills the room with natural light.