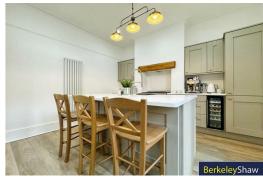

The newly fitted open-plan kitchen diner is an entertainer's dream, with a central island, quartz worktops, integrated wine cooler, and a range of high-quality appliances. The space exudes luxury and is further enhanced by French doors leading out to the beautifully maintained rear yard, seamlessly blending indoor and outdoor living.