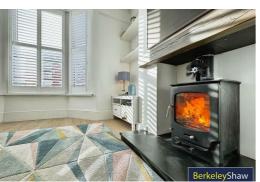

Step into the bright and airy vestibule, where you're greeted by a stunning set of stained glass windows and a door that leads into a spacious, welcoming hallway. To the left, the warm and inviting living room provides the perfect space to relax, featuring a log burner, built-in shelving, shutter blinds, and a large bay window that fills the room with natural light.