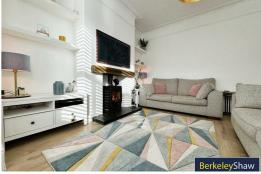

Step into the bright and airy vestibule, where you're greeted by a stunning set of stained glass windows and a door that leads into a spacious, welcoming hallway. To the left, the warm and inviting living room provides the perfect space to relax, featuring a log burner, built-in shelving, shutter blinds, and a large bay window that fills the room with natural light.