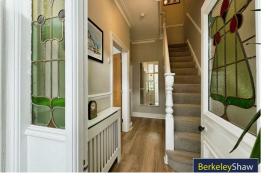

Step into the bright and airy vestibule, where you're greeted by a stunning set of stained glass windows and a door that leads into a spacious, welcoming hallway. To the left, the warm and inviting living room provides the perfect space to relax, featuring a log burner, built-in shelving, shutter blinds, and a large bay window that fills the room with natural light.