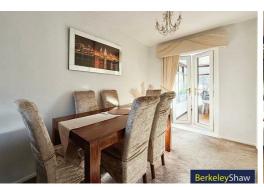

# Lounge/Dining Room

25'1" x 10'6" (7.67 x 3.21)

Large through lounge dining room with beautiful focal gas living flame fireplace. Double doors through to conservatory.

# Conservatory

9'6" x 10'1" (2.91 x 3.09)

Spacious conservatory with insulated tiled roof and spot lights.