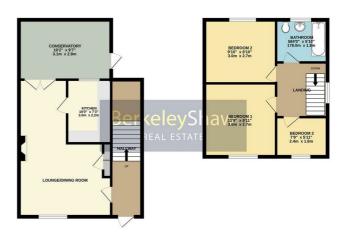

# Lounge/Dining Room

25'1" x 10'6" (7.67 x 3.21)

Large through lounge dining room with beautiful focal gas living flame fireplace. Double doors through to conservatory.

#### Kitchen

10'0" x 7'3" (3.05 x 2.22)

# Conservatory

9'6" x 10'1" (2.91 x 3.09)

Spacious conservatory with insulated tiled roof and spot lights.

## Bedroom 1

11'8" x 8'11" (3.57 x 2.72)

Double bedroom to the front aspect with fitted wardrobes and stylish walnut effect laminate flooring. Partial Sea Views.

## Bedroom 2

9'10" x 8'9" (3.00 x 2.68)

Double Bedroom to the rear aspect with fitted wardrobes.

## Bedroom 3

5'10" x 7'9" (1.80 x 2.37)

Single bedroom to the front aspect with partial sea views.

#### **Bathroom**

5'10" x 5'10" (1.79 x 1.78)

Luxury bathroom with full-size bath and over shower, tiled walls and floors.

Whilst very attring has been made to ensure the accuracy of the floorplan contained here, measurements, of doors, windows, rooms and any either lensers are generated and on expendibility in taken for any ensuromiscion or mis-statement. The plan is for illustrative purposes only and should be used as such by any prospective purchaser. The services, systems and appliances shown have not been rested and no guarantee as to their operations or efficiency can be given.