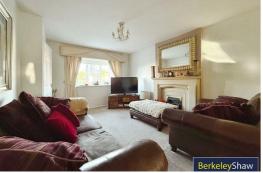

# Lounge/Dining Room

25'1" x 10'6" (7.67 x 3.21)

Large through lounge dining room with beautiful focal gas living flame fireplace. Double doors through to conservatory.