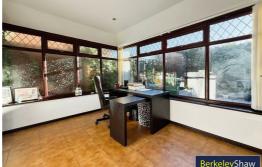

# Conservatory

9'6" x 10'1" (2.91 x 3.09)

Spacious conservatory with insulated tiled roof and spot lights.