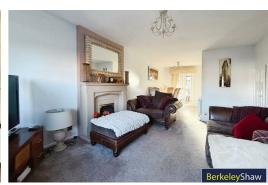

# Lounge/Dining Room

25'1" x 10'6" (7.67 x 3.21)

Large through lounge dining room with beautiful focal gas living flame fireplace. Double doors through to conservatory.