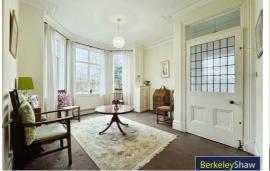

Step into the vestibule and discover a stunning bay-fronted entrance hall, complete with understairs storage. The spacious lounge, also bay-fronted, boasts ample natural light and a cosy, inviting feel. To the rear is a spacious family room, ideal for gathering and relaxation, while the dining room showcases original servants' bells, adding a charming touch of history. The well-appointed fitted kitchen, boasts ample storage, a range of integrated appliances and offers access to the rear courtyard.

#### Entrance hall

Impressive bay sided entrance hall with radiator, double glazed windows, timber door with single glazed lead lined windows, coving & understairs storage.

## Lounge

Double glazed window, coving, electric fire with wooden surround, tiled hearth & radiator.