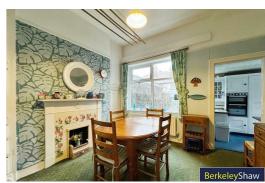

# Dining room

Double glazed window, radiator, feature fireplace & alcove storage.

# **Kitchen**

Range of wall & base units, stainless steel sink with drainer, extractor hood, electric hob, 2 x electric oven, tiled walls & door to garden.