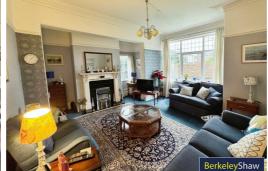

## Lounge

Double glazed window, coving, electric fire with wooden surround, tiled hearth & radiator.

# Dining room

Double glazed window, radiator, feature fireplace & alcove storage.