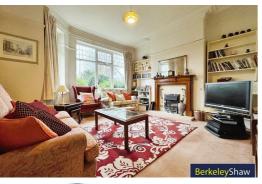

## Lounge

Double glazed window, coving, electric fire with wooden surround, tiled hearth & radiator.

# Family room

Double glazed windows, electric fire, coving & radiator.