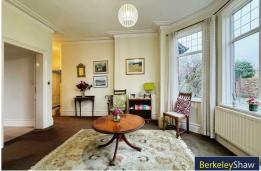

Step into the vestibule and discover a stunning bay-fronted entrance hall, complete with understairs storage. The spacious lounge, also bay-fronted, boasts ample natural light and a cosy, inviting feel. To the rear is a spacious family room, ideal for gathering and relaxation, while the dining room showcases original servants' bells, adding a charming touch of history. The well-appointed fitted kitchen, boasts ample storage, a range of integrated appliances and offers access to the rear courtyard.

#### Entrance hall

Impressive bay sided entrance hall with radiator, double glazed windows, timber door with single glazed lead lined windows, coving & understairs storage.

## Lounge

Double glazed window, coving, electric fire with wooden surround, tiled hearth & radiator.