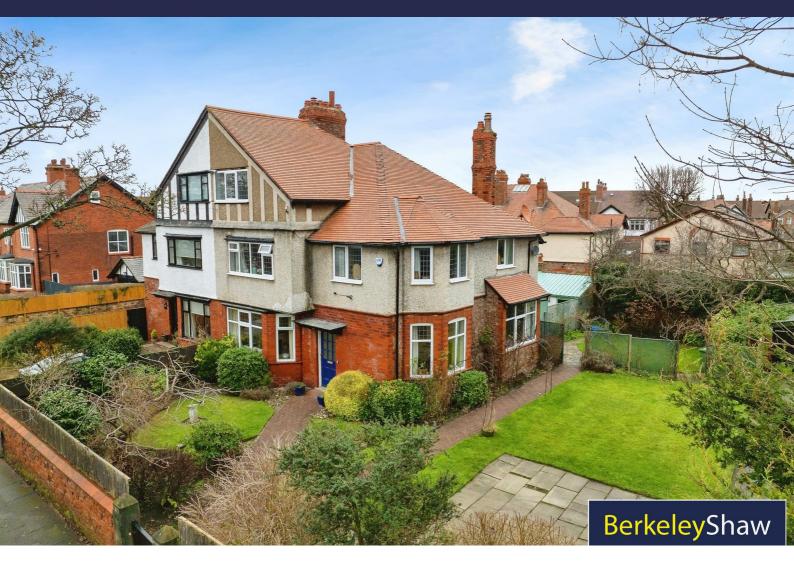

# 2 Eshe Road North, Liverpool, L23 8UD

£650,000

Nestled in the highly sought-after suburb of Blundellsands, this delightful five-bedroom semi-detached home offers a perfect blend of character and space, making it an ideal family residence. Having been lovingly maintained for many years, the property retains a wealth of original features.

Blundellsands is renowned as one of the area's most prestigious suburbs, offering top-rated schools, excellent transport links, and a vibrant selection of shops and restaurants. With easy access to Crosby Beach, it's the perfect location for leisurely strolls along the coast.

# **Externally**

Walled and gated garden to the front & side with mature borders, laid to lawn and off street parking for several vehicles with access to a detached garage. The space is finished with a rear courtyard garden accompanied with a range of outbuildings.