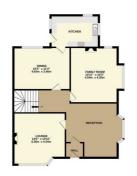

Step into the vestibule and discover a stunning bay-fronted entrance hall, complete with understairs storage. The spacious lounge, also bay-fronted, boasts ample natural light and a cosy, inviting feel. To the rear is a spacious family room, ideal for gathering and relaxation, while the dining room showcases original servants' bells, adding a charming touch of history. The well-appointed fitted kitchen, boasts ample storage, a range of integrated appliances and offers access to the rear courtyard.

#### Entrance hall

Impressive bay sided entrance hall with radiator, double glazed windows, timber door with single glazed lead lined windows, coving & understairs storage.

## Lounge

Double glazed window, coving, electric fire with wooden surround, tiled hearth & radiator.

# Family room

Double glazed windows, electric fire, coving & radiator.

# Dining room

Double glazed window, radiator, feature fireplace & alcove storage.

# **Kitchen**

Range of wall & base units, stainless steel sink with drainer, extractor hood, electric hob, 2 x electric oven, tiled walls & door to garden.