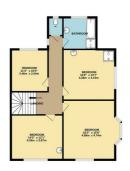

The first floor offers an expansive landing and access to four generously sized double bedrooms, providing plenty of room for family and guests. The family bathroom is well-equipped with both a bath and separate shower, while a separate WC ensures convenience. The upper floor presents an additional double bedroom, perfect for use as a guest room, home office, or teenage retreat.

# Landing

Double glazed window.

### Bedroom 1

Fitted wardrobes, double glazed windows & radiator.

# Bedroom 2

Double glazed windows, radiator & fitted wardrobe.

# Bedroom 3

Shower, basin, double glazed windows & radiator.

# Bedroom 4

Fitted wardrobes, basin, double glazed windows & radiator.

Double glazed window, WC & tiled walls.

### **Bathroom**

Basin with vanity unit, double glazed window, tiled walls, bath, walk in shower, radiator & spotlights.