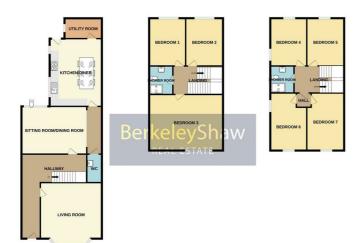

1ST FLOOP

ROUND FLOOR

2ND FLOOR

While every attempt has been made to ensure the accuracy of the floopfan contained here, measurements of doors, window, rooms and any other term are approximate and no responsibility is taken for any error, consolice or most selement. This plant is of austrates purposed with and board be traded as shaft by any prospective purchase. The tensice, systems and applicates shown have no been tested and no guarantee ~ to take containing carbon because the containing carbon because and the selection of the containing with th