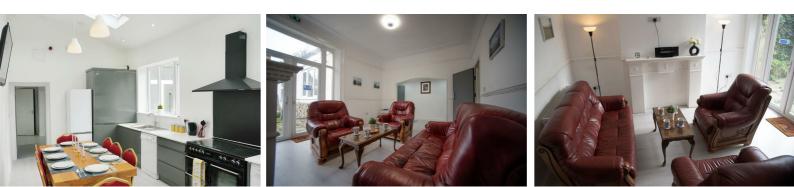

The renovation has skillfully combined traditional features with contemporary finishes, creating a bright and welcoming atmosphere throughout. The ground floor includes a welcoming hallway, a generous living room ideal for family gatherings or relaxing, a second sitting room with access to a WC, and a modern kitchen diner equipped with a range of appliances and ample storage – an excellent space for both entertaining and everyday dining.

On the first floor, you'll find three double bedrooms and a stylish shower room. The top floor offers four additional bedrooms and another shower room. Each bedroom is equipped with wall-mounted TVs and plenty of storage space. Additional features include no onward chain, double glazing, sensor LED lighting, fire safety doors, and a new gas boiler system.