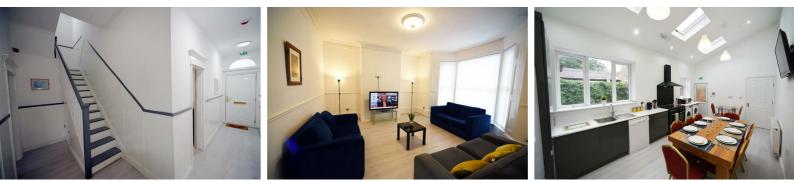

The renovation has skillfully combined traditional features with contemporary finishes, creating a bright and welcoming atmosphere throughout. The ground floor includes a welcoming hallway, a generous living room ideal for family gatherings or relaxing, a second sitting room with access to a WC, and a modern kitchen diner equipped with a range of appliances and ample storage – an excellent space for both entertaining and everyday dining.

On the first floor, you'll find three double bedrooms and a stylish shower room. The top floor offers four additional bedrooms and another shower room. Each bedroom is equipped with wall-mounted TVs and plenty of storage space. Additional features include no onward chain, double glazing, sensor LED lighting, fire safety doors, and a new gas boiler system.