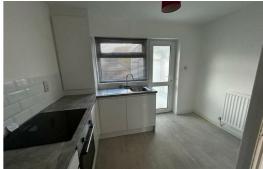

The property also offers a modern fitted kitchen with modern units, electric hob and electric oven with access to an airy conservatory leading to rear patio.

A modern bathroom compliments the bungalow with a white 3 piece suite and the main double bedroom is painted in neutral decor.

**Bathroom** 

Bedroom

**External** 

Garden