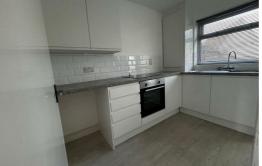

The property also offers a modern fitted kitchen with modern units, electric hob and electric oven with access to an airy conservatory leading to rear patio.

A modern bathroom compliments the bungalow with a white 3 piece suite and the main double bedroom is painted in neutral decor.

**Bathroom** 

Bedroom

**External** 

Garden