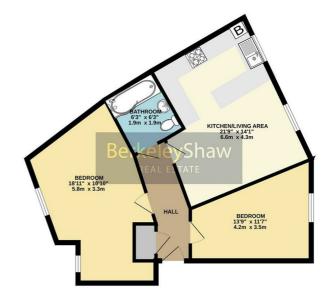

Accessed via the communal hallway with stair access, the 2nd floor apartment comprises; inviting entrance hall with storage cupboard, spacious kitchen/living room ideal for entertaining guests, two double bedrooms and a modern three piece bathroom.

### Bedroom 1

Double glazed windows, Radiators, carpet

#### Bathroom

Fully tiled, panelled Pshaped bath with shower over, shower screen, vanity sink unit, low level w.c. mirror

# Bedroom 2

Double glazed windows, Radiators, carpet

Ahild every attempt has been made to ensure the accuracy of the floorplan contained here, measurements of doors, windows, rooms and any other terms are approximate and no responsibility is taken for any enror. omsours or my stoement. This plan is for illustretly purposes every and should be used as such by any contained on the storm of the store of the storm of th