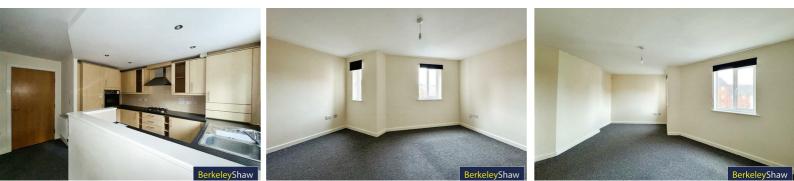

Accessed via the communal hallway with stair access, the 2nd floor apartment comprises; inviting entrance hall with storage cupboard, spacious kitchen/living room ideal for entertaining guests, two double bedrooms and a modern three piece bathroom.

#### Lounge Kitchen

Double glazed windows, double radiator, carpet in lounge area, kitchen compristed of a range of fitted base and wall units with integrated appliances including fridge freezer, washing machine, elctric oven, hob, extractor hood.

### Bedroom 1

Double glazed windows, Radiators, carpet

# Bedroom 2

Double glazed windows, Radiators, carpet

Ahild every attempt has been made to ensure the accuracy of the floorplan contained here, measurements of doors, windows, rooms and any other terms are approximate and no responsibility is taken for any enror. omsours or my stoement. This plan is for illustretly purposes every and should be used as such by any contained on the storm of the store of the storm of th