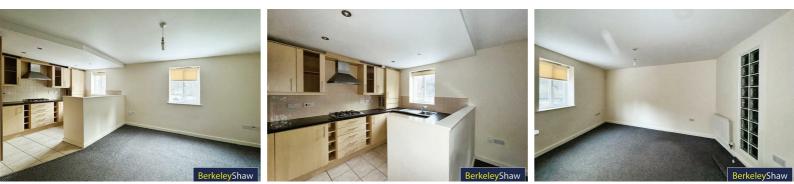

Accessed via the communal hallway with stair access, the 2nd floor apartment comprises; inviting entrance hall with storage cupboard, spacious kitchen/living room ideal for entertaining guests, two double bedrooms and a modern three piece bathroom.

#### Lounge Kitchen

Double glazed windows, double radiator, carpet in lounge area, kitchen compristed of a range of fitted base and wall units with integrated appliances including fridge freezer, washing machine, elctric oven, hob, extractor hood.