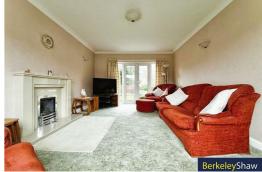

Upon entering, you are greeted by a wide hallway with galleried landing above. The Lounge is flooded with natural light from the front windows and patio doors to the rear garden creating a warm and inviting atmosphere, making it a perfect space for family gatherings or quiet evenings in. There is an separate reception room currently utilised as a formal dining room overlooking the sunny garden. The kitchen is modern and stylish providing integral appliances, a range of base and high level fitted units with soft close drawers and breakfast bar area.