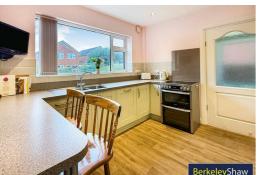

Upon entering, you are greeted by a wide hallway with galleried landing above. The Lounge is flooded with natural light from the front windows and patio doors to the rear garden creating a warm and inviting atmosphere, making it a perfect space for family gatherings or quiet evenings in. There is an separate reception room currently utilised as a formal dining room overlooking the sunny garden. The kitchen is modern and stylish providing integral appliances, a range of base and high level fitted units with soft close drawers and breakfast bar area.