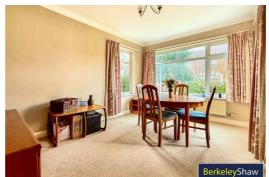

Upon entering, you are greeted by a wide hallway with galleried landing above. The Lounge is flooded with natural light from the front windows and patio doors to the rear garden creating a warm and inviting atmosphere, making it a perfect space for family gatherings or quiet evenings in. There is an separate reception room currently utilised as a formal dining room overlooking the sunny garden. The kitchen is modern and stylish providing integral appliances, a range of base and high level fitted units with soft close drawers and breakfast bar area.