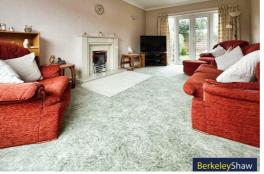

Upon entering, you are greeted by a wide hallway with galleried landing above. The Lounge is flooded with natural light from the front windows and patio doors to the rear garden creating a warm and inviting atmosphere, making it a perfect space for family gatherings or quiet evenings in. There is an separate reception room currently utilised as a formal dining room overlooking the sunny garden. The kitchen is modern and stylish providing integral appliances, a range of base and high level fitted units with soft close drawers and breakfast bar area.