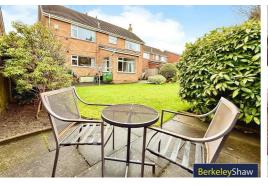

Outside, the property benefits from parking for up to three vehicles, a valuable asset in today's busy world. Also a garage to the front and a family friendly garden with grass lawn and bordered by shrubs and bushes. This feature not only enhances accessibility but also adds to the overall appeal of the home.