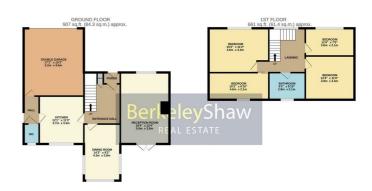

**Porch** 

Hall

Lounge

**Dining Room** 

**Breakfast Kitchen** 

**Downstairs WC** 

**Integral Garage** 

Landing

Bedroom 1

**DOUBLE** 

Bedroom 2

**DOUBLE** 

Bedroom 3

**DOUBLE** 

Bedroom 4

**DOUBLE** 

## **Bathroom**

TOTAL FLOOR AREA: 1568 sq.ft. (145.7 sq.m.) approx.

White every alteript has been made to ensure the accuracy of the floorplan contained here, measurement of doors, enforced, norms and any other internal are approximate and no reoperosities is latered for any entro.