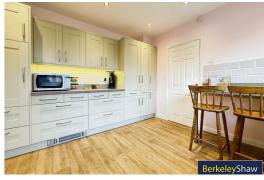

Upon entering, you are greeted by a wide hallway with galleried landing above. The Lounge is flooded with natural light from the front windows and patio doors to the rear garden creating a warm and inviting atmosphere, making it a perfect space for family gatherings or quiet evenings in. There is an separate reception room currently utilised as a formal dining room overlooking the sunny garden. The kitchen is modern and stylish providing integral appliances, a range of base and high level fitted units with soft close drawers and breakfast bar area.