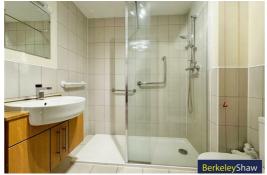

The apartment features a private entrance hallway with a utility area, leading into a bright living room with feature fireplace and a Juliette balcony. The kitchen is conveniently located off the living area with a range of integrated appliances. The generously sized double bedroom benefits from a walk-in wardrobe, and there is a modern shower room.