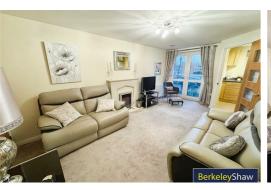

The apartment features a private entrance hallway with a utility area, leading into a bright living room with feature fireplace and a Juliette balcony. The kitchen is conveniently located off the living area with a range of integrated appliances. The generously sized double bedroom benefits from a walk-in wardrobe, and there is a modern shower room.