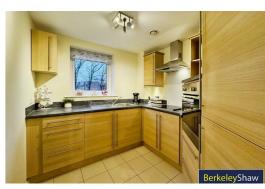

The apartment features a private entrance hallway with a utility area, leading into a bright living room with feature fireplace and a Juliette balcony. The kitchen is conveniently located off the living area with a range of integrated appliances. The generously sized double bedroom benefits from a walk-in wardrobe, and there is a modern shower room.