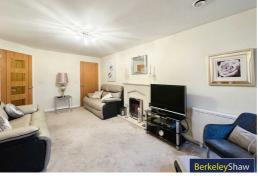

The apartment features a private entrance hallway with a utility area, leading into a bright living room with feature fireplace and a Juliette balcony. The kitchen is conveniently located off the living area with a range of integrated appliances. The generously sized double bedroom benefits from a walk-in wardrobe, and there is a modern shower room.