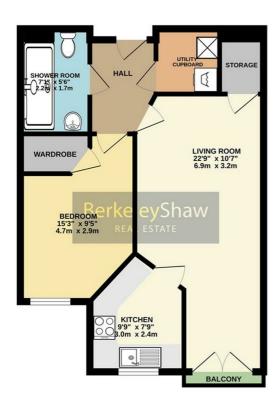

The apartment features a private entrance hallway with a utility area, leading into a bright living room with feature fireplace and a Juliette balcony. The kitchen is conveniently located off the living area with a range of integrated appliances. The generously sized double bedroom benefits from a walk-in wardrobe, and there is a modern shower room.

Get in touch today to arrange a viewing!

GROUND FLOOR

Whilst every attempt has been made to ensure the accuracy of the floorplan contained here, measurement of doors, windows, rooms and any other items are approximate and no responsibility is taken for any error, omission or mis-statement. This plan is for illustrative purposes only and blood for used as such by any prospective purchaser. The services, systems and appliances shown have not been tested and no guarante to the purchaser. The services, systems and appliances shown have not been tested and no guarante to the purchaser.