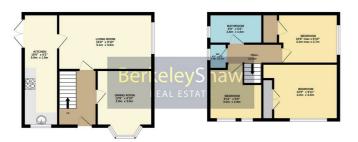

Hall

**Dining Room** 

Lounge

**Kitchen** 

Bedroom 1

Bedroom 2

Bedroom 3

**Bathroom** 

## Landing

Loft hatch with pull down ladder to attic. Cupboard housing NEW boiler worth £16,000

GROUND FLOOR 454 sq.ft. (42.2 sq.m.) approx. 1ST FLOOR 390 sq.ft. (36.2 sq.m.) approx.

TOTAL FLOOR AREA: 844 sg.ft. (78.4 sg.m.) approx. White every attempt has been made to ensure the accuracy of the floorpilar contained their, inequalities of doors, endough, shown and any device them are approximate and no negonishing is staten for any exon entirely any statent or the significant or more statement. This fight is fire floating purpose only and should be used as soil by any perspectively purchase. The significant is sufficiently any statent or several more parameters.