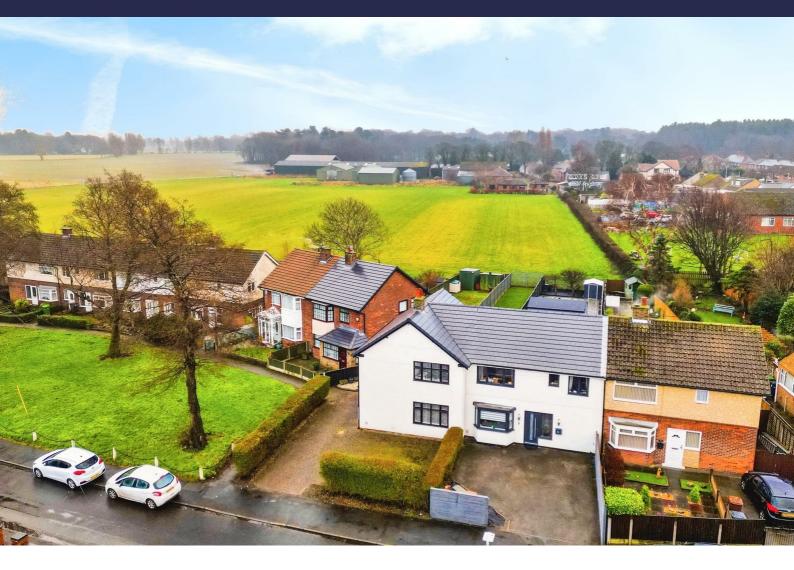

## Offers Over £300,000

Built in the 1940s, this Semi-detached property has been lovingly renovated throughout creating a modern and immaculately presented home with NEW Kitchen including breakfast bar, New Bathroom, New Airflow boiler and New roof. This family home boasts a living space of 1,141 square feet and spacious outdoor plot.

The location itself is a significant draw, offering a peaceful village atmosphere while still being within easy reach of Liverpool's vibrant city life. Residents can enjoy the tranquillity of rural living with country walks from your doorstep yet with local amenities and transport links just a short distance away. Outside to the rear is a family friendly south facing garden with sunny patio and grass lawn area and open views. To the front there is bloc paved driveway accommodating up to three vehicles bordered with bushes and shrubs and looking out over village green and distant open views.