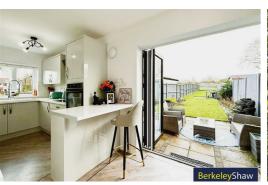

## Offers Over £300,000

Built in the 1940s, this Semi-detached property has been lovingly renovated throughout creating a modern and immaculately presented home with NEW Kitchen including breakfast bar, New Bathroom, New Airflow boiler and New roof. This family home boasts a living space of 1,141 square feet and spacious outdoor plot.

Upon entering, you are greeted by two inviting reception rooms, perfect for entertaining guests or enjoying quiet evenings with family. The layout is both practical and welcoming, allowing for a seamless flow between spaces. The house features three bedrooms, two doubles and a single, providing ample room for relaxation and personal space. The stylish bathroom has a roll top free standing bath and separate walk-in shower catering to all the needs of the family.