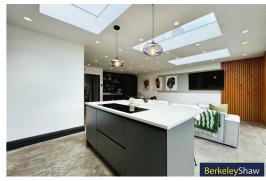

As you step inside, you'll find a welcoming entrance hall with an understairs WC. From here, you access the cosy front living room with a log-burning stove, ideal for relaxing. The impressive open-plan kitchen diner is the heart of the home, featuring a stylish island, integrated appliances, and underfloor heating for added comfort. A stunning ceiling lantern floods the space with natural light, creating a bright, airy atmosphere. Sliding doors lead to the rear garden, offering a seamless transition between indoor and outdoor living. This is a fantastic space for entertaining guests!

#### Kitchen diner

Roof lanterns, centre island with breakfast bar, induction hob, quartz work tops, boiling water tap, double electric oven, coffee/drinks area with sink, double glazed sliding doors to rear garden & concrete floor with underfloor heating.