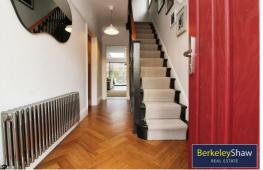

As you step inside, you'll find a welcoming entrance hall with an understairs WC. From here, you access the cosy front living room with a log-burning stove, ideal for relaxing. The impressive open-plan kitchen diner is the heart of the home, featuring a stylish island, integrated appliances, and underfloor heating for added comfort. A stunning ceiling lantern floods the space with natural light, creating a bright, airy atmosphere. Sliding doors lead to the rear garden, offering a seamless transition between indoor and outdoor living. This is a fantastic space for entertaining guests!

#### **Entrance hall**

Bamboo flooring & radiator.

# Landing

Double glazed window & stairs to upper floor.