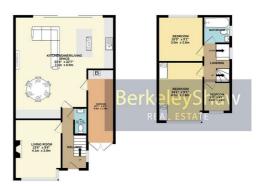

As you step inside, you'll find a welcoming entrance hall with an understairs WC. From here, you access the cosy front living room with a log-burning stove, ideal for relaxing. The impressive open-plan kitchen diner is the heart of the home, featuring a stylish island, integrated appliances, and underfloor heating for added comfort. A stunning ceiling lantern floods the space with natural light, creating a bright, airy atmosphere. Sliding doors lead to the rear garden, offering a seamless transition between indoor and outdoor living. This is a fantastic space for entertaining guests!

On the first floor, you'll find two generously sized double bedrooms with fitted wardrobes. A third bedroom, currently used as a home office, provides flexibility for those working from home or in need of a quiet study area. The modern family bathroom is beautifully finished, offering both style and functionality. The upper floor is dedicated to the spacious master suite, which includes two separate dressing rooms, providing plenty of storage and a luxurious feel. The ensuite shower room is sleek and modern, finished to a high standard with a walk-in shower.

Externally, the property offers off-street parking and a beautifully finished rear garden, designed for easy living. The garden features a stylish patio area with an outdoor kitchen and firepit, perfect for entertaining. With artificial turf and carefully placed planters, the space is low-maintenance.