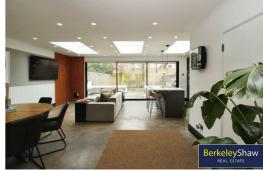

As you step inside, you'll find a welcoming entrance hall with an understairs WC. From here, you access the cosy front living room with a log-burning stove, ideal for relaxing. The impressive open-plan kitchen diner is the heart of the home, featuring a stylish island, integrated appliances, and underfloor heating for added comfort. A stunning ceiling lantern floods the space with natural light, creating a bright, airy atmosphere. Sliding doors lead to the rear garden, offering a seamless transition between indoor and outdoor living. This is a fantastic space for entertaining guests!

#### Kitchen diner

Roof lanterns, centre island with breakfast bar, induction hob, quartz work tops, boiling water tap, double electric oven, coffee/drinks area with sink, double glazed sliding doors to rear garden & concrete floor with underfloor heating.