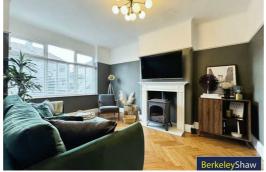

As you step inside, you'll find a welcoming entrance hall with an understairs WC. From here, you access the cosy front living room with a log-burning stove, ideal for relaxing. The impressive open-plan kitchen diner is the heart of the home, featuring a stylish island, integrated appliances, and underfloor heating for added comfort. A stunning ceiling lantern floods the space with natural light, creating a bright, airy atmosphere. Sliding doors lead to the rear garden, offering a seamless transition between indoor and outdoor living. This is a fantastic space for entertaining guests!

#### Living room

Bamboo flooring, radiator, double glazed windows to bay & log burning stove.