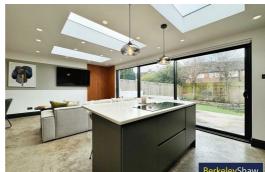

As you step inside, you'll find a welcoming entrance hall with an understairs WC. From here, you access the cosy front living room with a log-burning stove, ideal for relaxing. The impressive open-plan kitchen diner is the heart of the home, featuring a stylish island, integrated appliances, and underfloor heating for added comfort. A stunning ceiling lantern floods the space with natural light, creating a bright, airy atmosphere. Sliding doors lead to the rear garden, offering a seamless transition between indoor and outdoor living. This is a fantastic space for entertaining guests!

#### Kitchen diner

Roof lanterns, centre island with breakfast bar, induction hob, quartz work tops, boiling water tap, double electric oven, coffee/drinks area with sink, double glazed sliding doors to rear garden & concrete floor with underfloor heating.