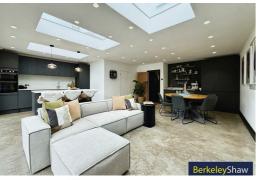

#### Kitchen diner

Roof lanterns, centre island with breakfast bar, induction hob, quartz work tops, boiling water tap, double electric oven, coffee/drinks area with sink, double glazed sliding doors to rear garden & concrete floor with underfloor heating.