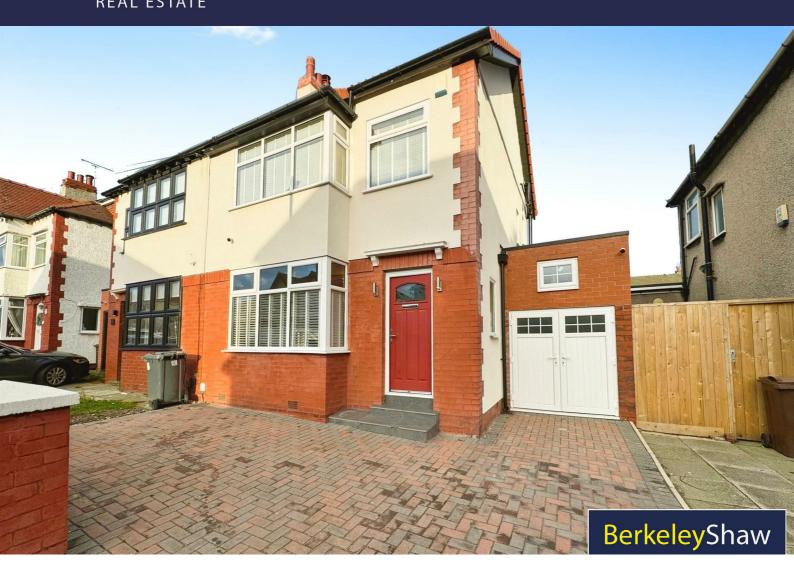

# 7 Eden Drive North, Liverpool, L23 9SP

£350,000

Welcome to this impressive extended four-bedroom semi-detached home located on Eden Drive North, L23. Offering a perfect blend of contemporary design, practical family living, and a high-quality finish throughout, this property is sure to impress.

Externally, the property offers off-street parking and a beautifully finished rear garden, designed for easy living. The garden features a stylish patio area with an outdoor kitchen and firepit, perfect for entertaining. With artificial turf and carefully placed planters, the space is low-maintenance.

## Externally

Block paved driveway with off street parking & rear garden with patio area, sitting area, planters & artificial lawn.