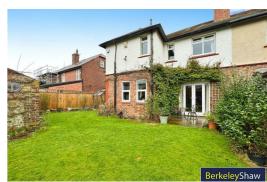

## Externally

To the front of the property is a long gravel drive providing parking for several vehicles, lawned area, well stocked boarders & access to the rear garden. Beautifully maintained secluded rear garden, with a patio area, lawn and boarders with a variety of shrubs, trees & several useful brick built outbuildings with slate tiled roof, electric lights and sockets.