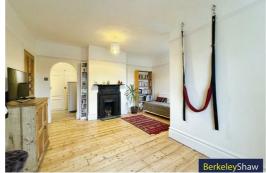

# Living room

Single glazed wooden windows to front, stripped floor boards, radiator & solid fuel burning stove.