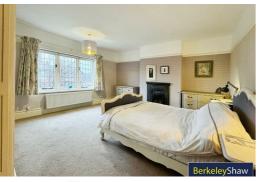

#### Bedroom 1

Double glazed wooden windows, radiator & cast iron fire surround.