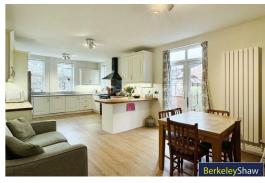

Upon entering through the porch, you're greeted by an impressive reception hallway featuring stripped wooden floors, understairs storage, and a charming log-burning stove. The bay-fronted sitting room is a perfect spot to unwind, with dual-aspect windows and another log-burning stove adding to its appeal. To the rear of the property, you'll find a spacious kitchen-diner, ideal for family meals or entertaining, along with an additional reception room and a convenient WC.

# Kitchen diner

Double Glazed windows, UPVC French doors to the rear garden, range of wall and base units with wooden worktops, granite work tops, a range style cooker with extractor, space for a dish washer, space for a washing machine, integrated wine cooler, peninsula breakfast bar and designer vertical radiator, laminate flooring vinyl flooring & a large fridge freezer.