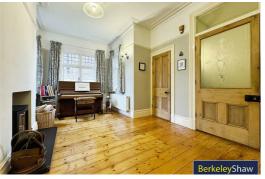

Upon entering through the porch, you're greeted by an impressive reception hallway featuring stripped wooden floors, understairs storage, and a charming log-burning stove. The bay-fronted sitting room is a perfect spot to unwind, with dual-aspect windows and another log-burning stove adding to its appeal. To the rear of the property, you'll find a spacious kitchen-diner, ideal for family meals or entertaining, along with an additional reception room and a convenient WC.

## Reception hall

Triple aspect windows, radiator, solid fuel burning stove & stripped wooden floor.