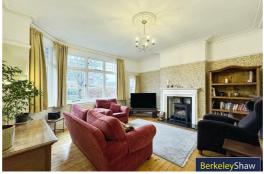

Upon entering through the porch, you're greeted by an impressive reception hallway featuring stripped wooden floors, understairs storage, and a charming log-burning stove. The bay-fronted sitting room is a perfect spot to unwind, with dual-aspect windows and another log-burning stove adding to its appeal. To the rear of the property, you'll find a spacious kitchen-diner, ideal for family meals or entertaining, along with an additional reception room and a convenient WC.

# Living room

Single glazed wooden windows to front, stripped floor boards, radiator & solid fuel burning stove.

# Sitting room

Double glazed French doors to garden, radiator & cast iron fire surround with gas fire.