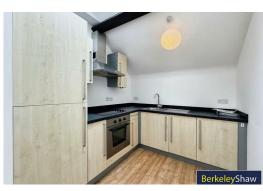

The lower floor features a spacious hallway, a well-appointed bathroom, and a generously sized double bedroom, complete with access to a decked balcony.

The upper floor offers a bright, open-plan kitchen/living area, perfect for entertaining or relaxing in comfort. Two Velux windows flood the space with natural light, creating a warm and inviting atmosphere. The kitchen is equipped with modern appliances, and there is a utility cupboard housing the washing machine for added convenience.

### Kitchen/living area

2 x velux windows, intercom, laminate floor, double glazed window, range of wall & base units, stainless steel sink, electric oven, electric hob & utility cupboard.