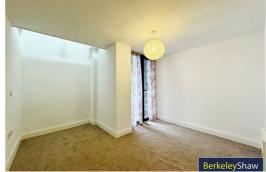

throom**

WC, basin, towel rail, tiled floor, tiled walls & bath with shower attachment.

### Kitchen/living area

2 x velux windows, intercom, laminate floor, double glazed window, range of wall & base units, stainless steel sink, electric oven, electric hob & utility cupboard.

## Communal hallway

Stairs & lift access.







White every attempt has been made to ensure the accuracy of the foorplan contained here, measurements, of doors, wedows, noins and any other items are approximate and no responsible is taken for any enric, missions or any statement. This plan is for illustrative purposes only and should be used as such by any prospective purchaser. The exvices, systems and appliances shown have not been resaid and no guarantee as to their operability or efficiency can be given.