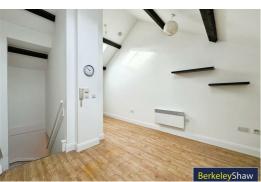

### Kitchen/living area

2 x velux windows, intercom, laminate floor, double glazed window, range of wall & base units, stainless steel sink, electric oven, electric hob & utility cupboard.