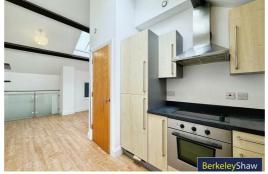

The lower floor features a spacious hallway, a well-appointed bathroom, and a generously sized double bedroom, complete with access to a decked balcony.

The upper floor offers a bright, open-plan kitchen/living area, perfect for entertaining or relaxing in comfort. Two Velux windows flood the space with natural light, creating a warm and inviting atmosphere. The kitchen is equipped with modern appliances, and there is a utility cupboard housing the washing machine for added convenience.

### Kitchen/living area

2 x velux windows, intercom, laminate floor, double glazed window, range of wall & base units, stainless steel sink, electric oven, electric hob & utility cupboard.