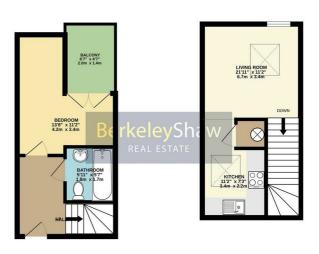

The lower floor features a spacious hallway, a well-appointed bathroom, and a generously sized double bedroom, complete with access to a decked balcony.

The upper floor offers a bright, open-plan kitchen/living area, perfect for entertaining or relaxing in comfort. Two Velux windows flood the space with natural light, creating a warm and inviting atmosphere. The kitchen is equipped with modern appliances, and there is a utility cupboard housing the washing machine for added convenience.

#### **Bedroom**

Electric heater & doors to balcony

### **Balcony**

Decked balcony with glass front.

#### **Bathroom**

WC, basin, towel rail, tiled floor, tiled walls & bath with shower attachment.

### Kitchen/living area

2 x velux windows, intercom, laminate floor, double glazed window, range of wall & base units, stainless steel sink, electric oven, electric hob & utility cupboard.