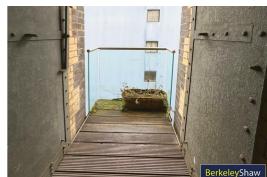

room**

WC, basin, towel rail, tiled floor, tiled walls & bath with shower attachment.

### Kitchen/living area

2 x velux windows, intercom, laminate floor, double glazed window, range of wall & base units, stainless steel sink, electric oven, electric hob & utility cupboard.

## Communal hallway

Stairs & lift access.







White every attempt has been made to ensure the accuracy of the foorplan contained here, measurements, of doors, wedows, noins and any other items are approximate and no responsible is taken for any enric, missions or any statement. This plan is for illustrative purposes only and should be used as such by any prospective purchaser. The exvices, systems and appliances shown have not been resaid and no guarantee as to their operability or efficiency can be given.