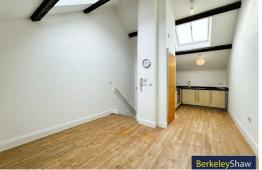

The lower floor features a spacious hallway, a well-appointed bathroom, and a generously sized double bedroom, complete with access to a decked balcony.

The upper floor offers a bright, open-plan kitchen/living area, perfect for entertaining or relaxing in comfort. Two Velux windows flood the space with natural light, creating a warm and inviting atmosphere. The kitchen is equipped with modern appliances, and there is a utility cupboard housing the washing machine for added convenience.

### Kitchen/living area

2 x velux windows, intercom, laminate floor, double glazed window, range of wall & base units, stainless steel sink, electric oven, electric hob & utility cupboard.