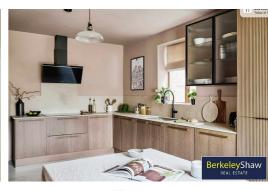

Set out across three floors with a variety of original features retained, the accommodation briefly comprises; vestibule, inviting entrance hall, bay fronted living room, sitting room with intelligent Zuma lighting & speaker system and a beautiful kitchen diner with a Nordic Nature kitchen by Magnet. This is a fantastic space for entertaining with a range of integrated appliances, ceramic works, top bi-folding doors out to the rear yard and log burning stove. Ascending to the first floor, the split level landing provides access to three double bedrooms, all of which boast custom fitted wardrobes and exposed wooden floors. Completing the first floor layout is a modern three-piece bathroom. The upper floor provides a the fourth bedroom with additional custom built storage & further loft space. Externally, the property has a generous rear yard, ideal for barbeques and taking in the summer sun!