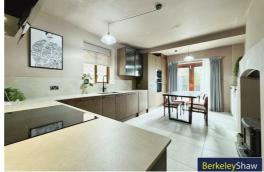

Set out across three floors with a variety of original features retained, the accommodation briefly comprises; vestibule, inviting entrance hall, bay fronted living room, sitting room with intelligent Zuma lighting & speaker system and a beautiful kitchen diner with a Nordic Nature kitchen by Magnet. This is a fantastic space for entertaining with a range of integrated appliances, ceramic works, top bi-folding doors out to the rear yard and log burning stove. Ascending to the first floor, the split level landing provides access to three double bedrooms, all of which boast custom fitted wardrobes and exposed wooden floors. Completing the first floor layout is a modern three-piece bathroom. The upper floor provides a the fourth bedroom with additional custom built storage & further loft space. Externally, the property has a generous rear yard, ideal for barbeques and taking in the summer sun!