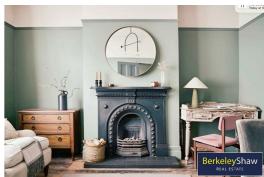

Set out across three floors with a variety of original features retained, the accommodation briefly comprises; vestibule, inviting entrance hall, bay fronted living room, sitting room with intelligent Zuma lighting & speaker system and a beautiful kitchen diner with a Nordic Nature kitchen by Magnet. This is a fantastic space for entertaining with a range of integrated appliances, ceramic works, top bi-folding doors out to the rear yard and log burning stove. Ascending to the first floor, the split level landing provides access to three double bedrooms, all of which boast custom fitted wardrobes and exposed wooden floors. Completing the first floor layout is a modern three-piece bathroom. The upper floor provides a the fourth bedroom with additional custom built storage & further loft space. Externally, the property has a generous rear yard, ideal for barbeques and taking in the summer sun!