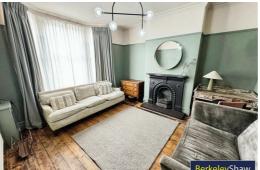

Set out across three floors with a variety of original features retained, the accommodation briefly comprises; vestibule, inviting entrance hall, bay fronted living room, sitting room with intelligent Zuma lighting & speaker system and a beautiful kitchen diner with a Nordic Nature kitchen by Magnet. This is a fantastic space for entertaining with a range of integrated appliances, ceramic works, top bi-folding doors out to the rear yard and log burning stove. Ascending to the first floor, the split level landing provides access to three double bedrooms, all of which boast custom fitted wardrobes and exposed wooden floors. Completing the first floor layout is a modern three-piece bathroom. The upper floor provides a the fourth bedroom with additional custom built storage & further loft space. Externally, the property has a generous rear yard, ideal for barbeques and taking in the summer sun!