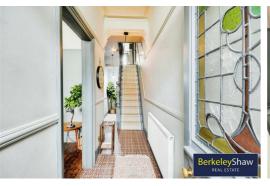

Set out across three floors with a variety of original features retained, the accommodation briefly comprises; vestibule, inviting entrance hall, bay fronted living room, sitting room with intelligent Zuma lighting & speaker system and a beautiful kitchen diner with a Nordic Nature kitchen by Magnet. This is a fantastic space for entertaining with a range of integrated appliances, ceramic works, top bi-folding doors out to the rear yard and log burning stove. Ascending to the first floor, the split level landing provides access to three double bedrooms, all of which boast custom fitted wardrobes and exposed wooden floors. Completing the first floor layout is a modern three-piece bathroom. The upper floor provides a the fourth bedroom with additional custom built storage & further loft space. Externally, the property has a generous rear yard, ideal for barbeques and taking in the summer sun!