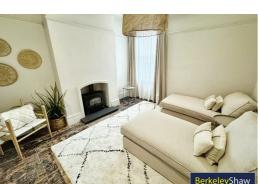

Set out across three floors with a variety of original features retained, the accommodation briefly comprises; vestibule, inviting entrance hall, bay fronted living room, sitting room with intelligent Zuma lighting & speaker system and a beautiful kitchen diner with a Nordic Nature kitchen by Magnet. This is a fantastic space for entertaining with a range of integrated appliances, ceramic works, top bi-folding doors out to the rear yard and log burning stove. Ascending to the first floor, the split level landing provides access to three double bedrooms, all of which boast custom fitted wardrobes and exposed wooden floors. Completing the first floor layout is a modern three-piece bathroom. The upper floor provides a the fourth bedroom with additional custom built storage & further loft space. Externally, the property has a generous rear yard, ideal for barbeques and taking in the summer sun!