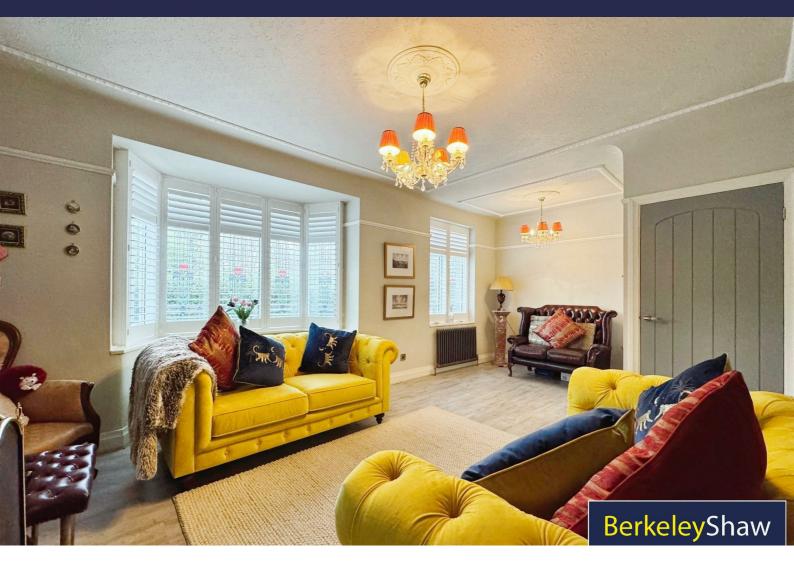

Upon entering the property, you are greeted by a welcoming entrance hall leading to the formal sitting room, which boasts a feature open fireplace, creating a warm and inviting atmosphere. The rear living room is another highlight of the home, featuring elegant shutter blinds and French doors that open out to the generous rear garden, seamlessly blending indoor and outdoor living. The kitchen diner is ideal for family meals and entertaining, with ample space for dining and entertaining.