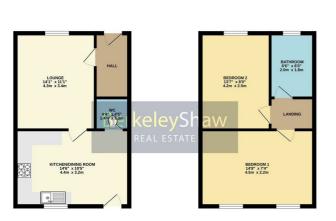

Hall

Lounge

**Dining Kitchen** 

**Downstairs WC** 

Landing

Bedroom1

Bedroom 2

**Bathroom** 

Home Office - Garden

White very attempt has been made to ensure the accuracy of the footplan contained here, neasurement of doors, windows, rooms and any other term are approximate and for responsibility is taken for any erro omission or mis-statement. This plan is for illustration approach only and should be used as such by any prospective purchaser. The sentonics, systems and appliances thront have not been bested and no guarant