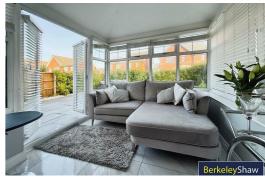

Having only one owner since being built this has been lovingly maintained and upgraded with an insulated, tiled roof conservatory and landscaped rear garden (one of largest on the development) to include, outdoor lighting, artificial grass lawn and stone paved patio.

#### Conservatory

6'3" x 9'6" (1.92 x 2.92)