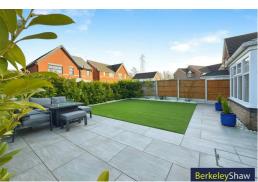

Having only one owner since being built this has been lovingly maintained and upgraded with an insulated, tiled roof conservatory and landscaped rear garden (one of largest on the development) to include, outdoor lighting, artificial grass lawn and stone paved patio.