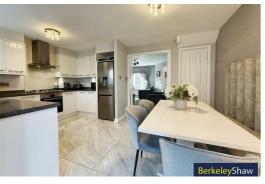

The kitchen/dining room has been opened up to create the perfect space for entertaining guests or enjoying quiet evenings with family. The layout is both practical and welcoming, allowing for a seamless flow between spaces. The house features three well-proportioned bedrooms, providing ample accommodation for everyone. Additionally, there is a downstairs WC, ensuring convenience and privacy for all occupants.

### Kitchen/Dining Room

15'8" x 10'11" (4.80 x 3.34)