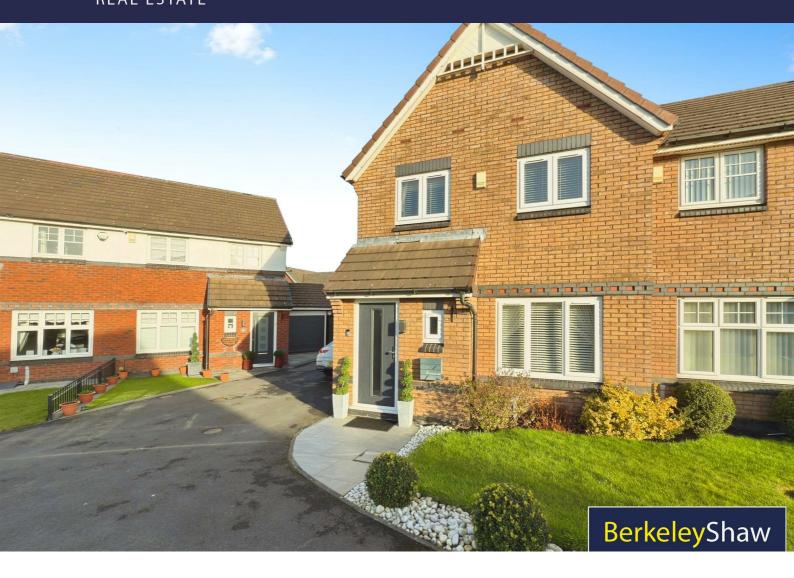

## 6 Charlock Close, Bootle, L30 7RX

## Asking Price £230,000

Located in a quiet close near to Copy Lane, this delightful three bedroom semi-detached house was built in 1999, boasting a generous living space of 1,163 square feet, making it an ideal home for families or those seeking extra space. With Leeds to Liverpool canal views to the front this is ideal for those with dogs and/or who enjoy walking along the waterside.

Having only one owner since being built this has been lovingly maintained and upgraded with an insulated, tiled roof conservatory and landscaped rear garden (one of largest on the development) to include, outdoor lighting, artificial grass lawn and stone paved patio.