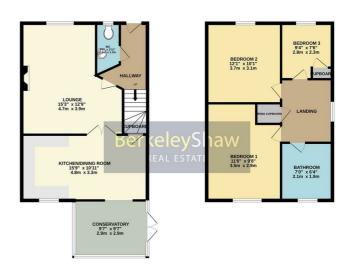

## 5'3" (1.61) Lounge

15'3" x 12'9" (4.66 x 3.89)

### Kitchen/Dining Room

15'8" x 10'11" (4.80 x 3.34)

#### Conservatory

6'3" x 9'6" (1.92 x 2.92)

#### **Downstairs WC**

6'3" x 3'4" (1.92 x 1.02)

#### Bedroom 1

12'0" x 10'1" (3.68 x 3.08)

#### Bedroom 2

11'5" x 9'7" (3.50 x 2.94)

#### Bedroom 3

9'3" x 7'5" (2.84 x 2.28)

#### **Bathroom**

6'11" x 6'4" (2.12 x 1.94)

Whilst every attempt has been made to ensure the accuracy of the floorplan contained here, measurements of doors, windows, rooms and any other tierns are approximate and no responsibility is taken for any error, omission or mis-statement. This plan is for illustrative purposes only and should be used as such by any prospective purchaser. This service, systems and appliances shown have not been treated and no guarantee.