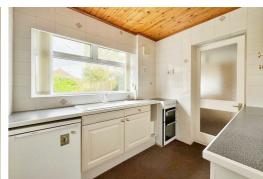

Upon entering, you are greeted by two inviting reception rooms, perfect for both relaxation and entertaining guests. These versatile spaces can be tailored to suit your lifestyle, whether you envision a cosy family lounge or a formal dining area. The natural light that floods these rooms creates a warm and welcoming atmosphere throughout the home. The kitchen leads to a utility and lean to running the length of the property with potential to knock through to the kitchen or extend to create a spectacular open-plan kitchen/living/dining space.

#### Kitchen

8'8" x 8'3" (2.66 x 2.52)