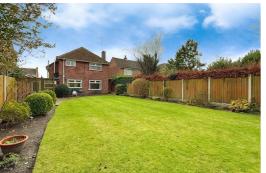

Outside to the front is ample parking available for up to three vehicles, a garage and 'lean to' for storage and grass lawn. To the rear is a large, family friendly garden with grass lawn and mature boarders.