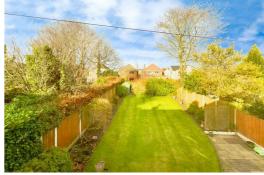

Outside to the front is ample parking available for up to three vehicles, a garage and 'lean to' for storage and grass lawn. To the rear is a large, family friendly garden with grass lawn and mature boarders.