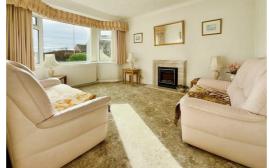

Upon entering, you are greeted by two inviting reception rooms, perfect for both relaxation and entertaining guests. These versatile spaces can be tailored to suit your lifestyle, whether you envision a cosy family lounge or a formal dining area. The natural light that floods these rooms creates a warm and welcoming atmosphere throughout the home. The kitchen leads to a utility and lean to running the length of the property with potential to knock through to the kitchen or extend to create a spectacular open-plan kitchen/living/dining space.

### Lounge

13'5" x 11'4" (4.11 x 3.46)

5'2" x 3'11" (1.59 x 1.21)