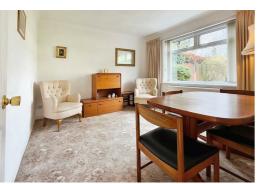

Upon entering, you are greeted by two inviting reception rooms, perfect for both relaxation and entertaining guests. These versatile spaces can be tailored to suit your lifestyle, whether you envision a cosy family lounge or a formal dining area. The natural light that floods these rooms creates a warm and welcoming atmosphere throughout the home. The kitchen leads to a utility and lean to running the length of the property with potential to knock through to the kitchen or extend to create a spectacular open-plan kitchen/living/dining space.

## Dining Room

11'8" x 11'6" (3.57 x 3.52)