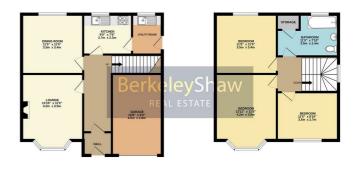

### Lounge

13'5" x 11'4" (4.11 x 3.46)

5'2" x 3'11" (1.59 x 1.21)

## Dining Room

11'8" x 11'6" (3.57 x 3.52)

#### Kitchen

8'8" x 8'3" (2.66 x 2.52)

#### Utility

7'11" x 5'8" (2.43 x 1.75)

#### Lean To

16'9" x 5'2" (5.12 x 1.60)

#### Garage

14'9" x 9'2" (4.50 x 2.80)

#### Bedroom 1

11'0" x 15'2" (3.36 x 4.64)

#### Bedroom 2

12'4" x 10'0" (3.76 x 3.07)

#### Bedroom 3

11'1" x 10'7" (3.38 x 3.25)

#### **Bathroom**

11'5" x 7'10" (3.50 x 2.40)

TOTAL FLOOR AREA: 1198 sq.ft. (111.3 sq.m.) approx.

White every attempt has been made to ensure the accuracy of the floorplan contained here, measurement of doors, invidence, recens and or yellow internal are on responsiblely in state fine that yellow is taken fine that yellow in state fine that yellow is taken fine any endough or mis-statement. This plan is for its activate purposes only and should be used as soil by any prospective purshase. This practice, stores and applicance become taken other beside and no passars.