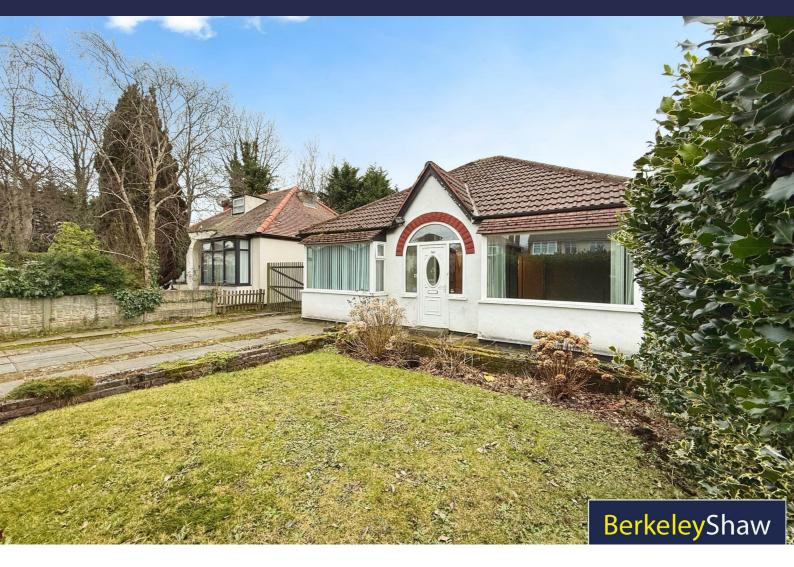

## 161 Liverpool Road South, Maghull, L31 8AA £300,000

\*\*RENOVATION PROJECT\*\* FREEHOLD\*\*NO CHAIN\*\*

For those seeking a spacious plot to create their own unique FOREVER HOME this true bungalow has previously been extended to over 1500Sq. ft. With gardens to the front and rear, parking and a long driveway leading down to a large garage with pitched roof.

One of the standout features of this property is its generous plot, which offers significant development potential. Whether you envision expanding the existing structure or creating a beautiful outdoor space, the possibilities are endless.

The spacious GARAGE provides ample storage or the potential for a workshop, while the driveway parking ensures that you and your guests will never be short of space. Both the front and rear gardens offer a delightful setting for outdoor relaxation or gardening enthusiasts.