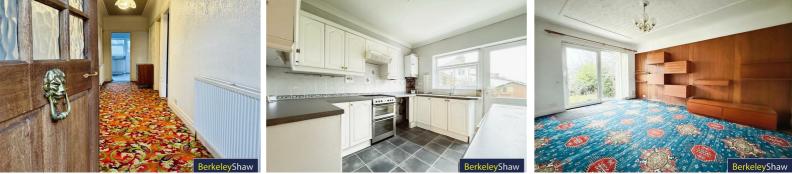

Boasting three well-proportioned bedrooms, this property is perfect for families or individuals looking for extra space. The bungalow features a single bathroom, ensuring convenience for all residents. Two reception rooms and a kitchen to the rear aspect with access to the garden.

## Hall 24'1" x 11'10" (7.36 x 3.62)

**Living Room** 18'7" x 11'6" (5.67 x 3.52)

**Bathroom** 11'8" x 5'0" (3.58 x 1.54)

**Lounge** 16'9" x 11'3" (5.13 x 3.44)

**Kitchen** 11'10" x 9'1" (3.62 x 2.77)

**Bedroom 1** 15'8" x 11'3" (4.79 x 3.44)